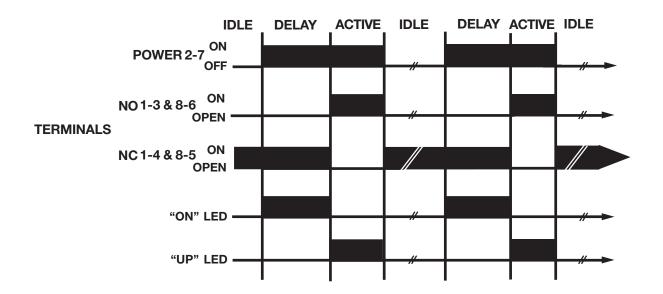

ON LED lights when power is applied to the coil.

UP LED lights when pre-set time is reached. Power must be

removed from the coil to reset the timer.

Measurements are of the timer only excluding relay socket.